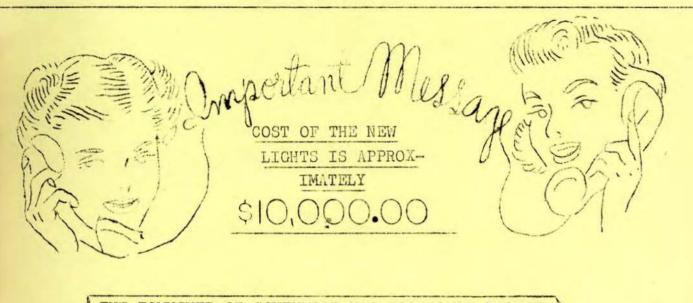

the year was for THE SPACESCAPE which cost \$5000.00. This was the first installation of its kind in CANADA. It is indeed a UNIQUE piece of PLAYGROUND EQUIPMENT. It is rugged and helps the CHILDREN to use all their muscles and skills. Over the years it will prove itself to be a good investment. A very interesting fact is that enough money was available from BOOTH PROFITS and individual donations to pay for the SPACESCAPE in 1971 except for a small loan of \$200.00 which was kindly provided by one of the members of the COMMUNITY CENTRE BOARD. DO WE EVER HAVE CO-OPERATION!

IN 1972 - ASHPHALT PAVING costing \$552.00 was a great asset in controlling the dust from the road leading to ball diamond. This proved to be the largest expenditure of the year. There were numerous minor expenditures.



THE TOWNSHIP OF SOUTHWOLD HAS AGREED TO PROVIDE THE MONEY TO PAY FOR THESE LIGHTS & THE SHEDDEN COMMUNITY CENTRE BOARD HAS AGREED TO PAY IT BACK AS SOON AS POSSIBLE.

AS A COMMUNITY CENTRE WE HAVE 2 MAIN SOURCES OF IN-COME - PROVINCE OF ONTARIO GOVERNMENT GRANTS AND PROFITS FROM OUR BOOTH.

ANTICIPATING THAT SOME WOULD WISH TO GIVE DONATIONS THE INCOME TAX DEPARTMENT WAS CONSULTED IN ORDER THAT THESE GIFTS WOULD BE RECOGNIZED AS TAX DEDUCTIBLE. IN ORDER TO QUALIFY CHEQUES OR CASH HAS TO BE GIVEN TO THE TOWNSHIP WHO WILL TURN IT OVER TO THE COMMUNITY CENTRE BOARD AND GIVE THE DONOR A RECEIPT. THE CHEQUE BELOW HAS BEEN PREPARED FOR YOUR CONVENIENCE. IT SHOULD BE GIVEN TO WM. BLEWETT, RETIRED TOWNSHIP OF SOUTHWOLD CLERK WHO WILL SEE THAT IT IS LOOKED AFTER IN THE CORRECT MANNER.

## CHEQUE